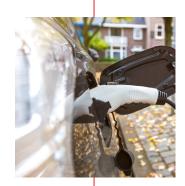

# Residential and Commercial eMobility Power Protection

#### AC Protection at Home

Your home and charging station must be protected by AC protection such as the Strikesorb, ProTec T1, ProTec ZP or ProTec T2.

### Data & Signal Network Protection

Protect your data and other critical systems at home with RayDat signal protection products such as RayDat NET 6 POE, RayDat SRH or RayDat SLH.

#### Monitoring Solutions

Raycap's solutions ProSEC II, ProSLS or ProAlarm alert you if your charging station should become vulnerable to electrical surges.

#### DC Protection

DC protection such as ProBloc, ProTec, SafeTec or Strikesorb 35 will ensure the DC power is safe for use.