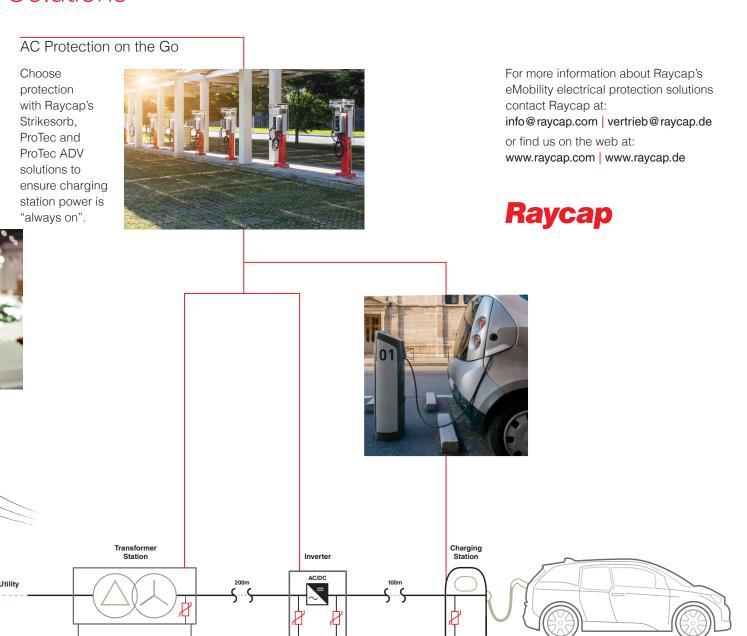

# Residential and Commercial eMobility Power Protection

#### AC Protection at Home

Your home and charging station must be protected by AC protection such as the Strikesorb, ProTec T1, ProTec ZP or ProTec T2.



### Data & Signal Network Protection

Protect your data and other critical systems at home with RayDat signal protection products such as RayDat NET 6 POE, RayDat SRH or RayDat SLH.



#### Monitoring Solutions

Raycap's solutions ProSEC II, ProSLS or ProAlarm alert you if your charging station should become vulnerable to electrical surges.



#### DC Protection

DC protection such as ProBloc, ProTec, SafeTec or Strikesorb 35 will ensure the DC power is safe for use.



## Solutions