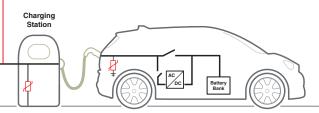

#### AC Protection at Home

Your home and charging station must be protected by AC protection such as the Strikesorb, ProTec T1, ProTec ZP or ProTec T2.

#### DC Protection

DC protection such as ProBloc, ProTec, SafeTec or Strikesorb 35 will ensure the DC power is safe for use.