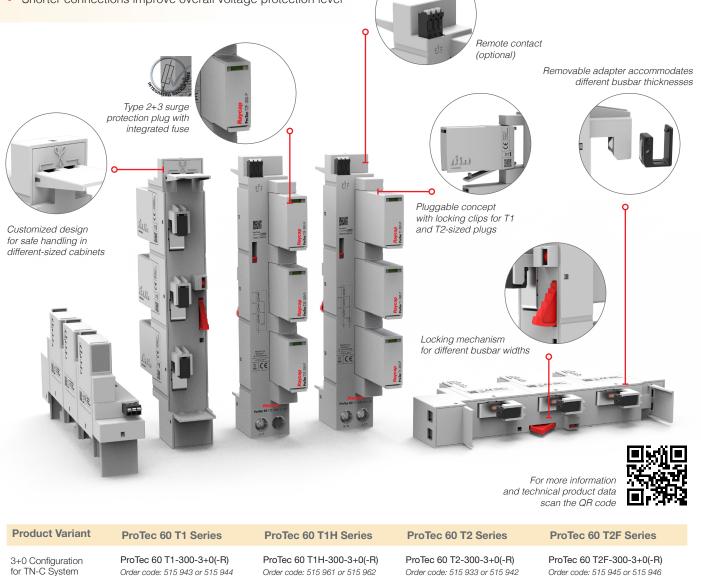

## ProTec 60 Series Surge Protection for 60mm Busbar Systems

The Raycap ProTec 60mm Busbar Series reduces installation time and space requirements and enables fast and simplified installation. Shorter connecting cables improve the overall voltage protection level, providing optimal electrical protection to the installation.

## **Features:**

- For TN-C, TT and TN-S network systems
- Plugs available with Type 1 or Type 2 surge protection; and Type 2 with integrated fuse
- Visual status monitoring of SPD and fuse (T2F) available via remote signalization
- Can be used with a variety of busbar widths and thickness

## **Benefits:**

- Reduces installation cost and space requirements
- Shorter wiring time and minimized complexity
- Pluggable concept enables fast & simplified installation
- Shorter connections improve overall voltage protection level

## Main use:

- Industrial power distribution
- Motor control cabinets
- Power distribution cabinets in commercial buildings

 3+1 Configuration for
 ProTec 60 T1-300-3+1(-R)
 ProTec 60 T1H-300-3+1(-R)
 ProTec 60 T2-300-3+1(-R)
 ProTec 60 T2F-300-3+1(-R)

 TN-S and ∏ System
 Order code: 515 949 or 515 950
 Order code: 515 963 or 515 964
 Order code: 515 947 or 515 948
 Order code: 515 951 or 515 952

raycap.com • info@raycap.com • © 2024 Raycap • All rights reserved • G29-01-430 • 241217