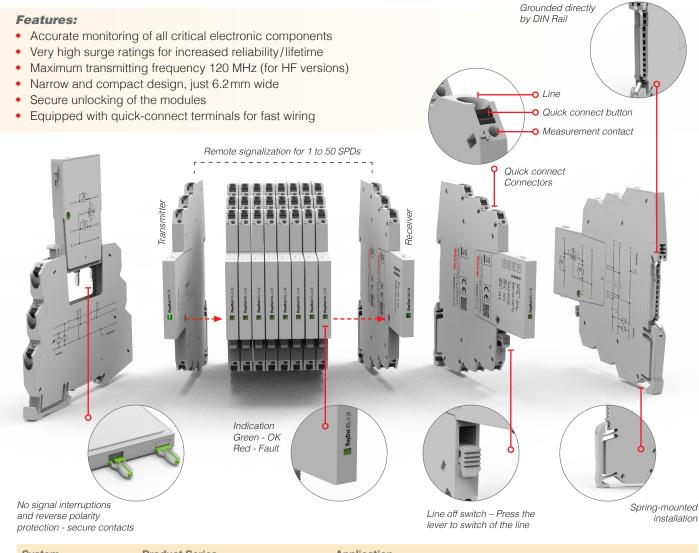

## **Benefits:**

- Always protected
- Provided remote monitoring
- Signal is always available
- High frequency range